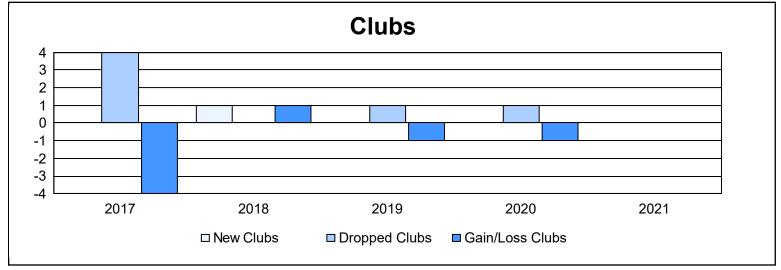

District 7 O As of June 2021 Cumulative

| Year      | New<br>Clubs | Dropped<br>Clubs | Gain/<br>Loss<br>Clubs | New<br>Members | Charter<br>Members | Reinstate<br>Members | Transfer<br>Members | Total<br>Member<br>Added | Total<br>Members<br>Dropped | Gain/<br>Loss<br>Members |
|-----------|--------------|------------------|------------------------|----------------|--------------------|----------------------|---------------------|--------------------------|-----------------------------|--------------------------|
| 2016-2017 | 0            | 4                | -4                     | 83             | 0                  | 3                    | 0                   | 86                       | 156                         | -70                      |
| 2017-2018 | 1            | 0                | 1                      | 84             | 23                 | 9                    | 3                   | 119                      | 106                         | 13                       |
| 2018-2019 | 0            | 1                | -1                     | 84             | 0                  | 4                    | 2                   | 90                       | 96                          | -6                       |
| 2019-2020 | 0            | 1                | -1                     | 35             | 1                  | 0                    | 3                   | 39                       | 75                          | -36                      |
| 2020-2021 | 0            | 0                | 0                      | 29             | 2                  | 6                    | 1                   | 38                       | 71                          | -33                      |
| Average   | 0            | 1                | -1                     | 63             | 5                  | 4                    | 2                   | 74                       | 101                         | -26                      |